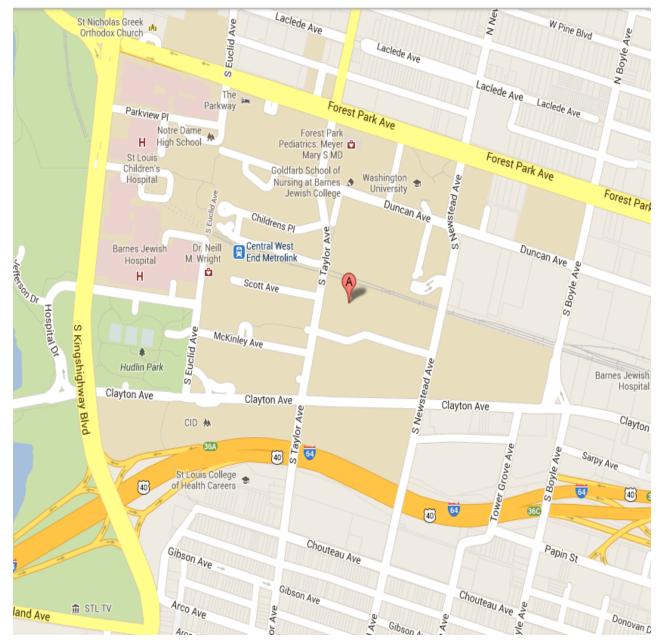

## From I-64/40 and I-44

- Exit at Kingshighway Blvd.
- Once at the end of the exit ramp, turn LEFT onto Kingshighway Blvd. heading north.
- Turn RIGHT onto Clayton Avenue. This will come up quickly after you exit the highway.
- Turn LEFT at the second intersection, Taylor Avenue.
- Turn RIGHT on Scott Avenue.
- Please parallel park in front of the East Building in one of the three spaces marked "Parking for Radiology Research Patients Only."

## East Building

4525 Scott Avenue, St. Louis MO 63110

Parallel park directly in front of the East Building in one of the three spaces that are marked with a sign "Radiology Patients Only". You do not need to feed the meter.